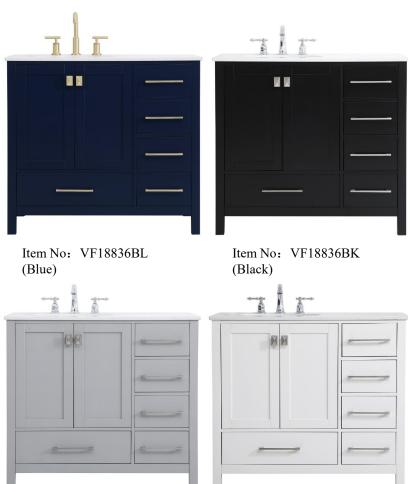

| Specifications                      |                        |
|-------------------------------------|------------------------|
| Base Finish                         | Blue/Black/Grey/White  |
| Top finish                          | Calacatta White        |
| Base material                       | solid wood leg and MDF |
| Top material                        | Engineered Marble      |
| Sink included                       | yes                    |
| sink material                       | porcelain              |
| overflow hole                       | yes                    |
| sink type                           | undermount             |
| Doors                               | Yes                    |
| number of doors                     | 2                      |
| Drawers                             | YES                    |
| number of Functional drawers        | 5                      |
| soft close drawer glides            | Yes                    |
| mounting location                   | free-standing          |
| mounting bracket included           | no                     |
| backsplash included                 | no                     |
| drain assembly included             | no                     |
| faucet included                     | no                     |
| Compatible faucet installation type | widespread             |
| P-trap included                     | no                     |
| assembly required                   | no                     |
| installation required               | yes                    |
| warranty                            | 1 year limited         |
| Shipment Type                       | LTL                    |

**Available Finishes** 

Item No: VF18836WH

(White)

Item No: VF18836GR

(Grey)